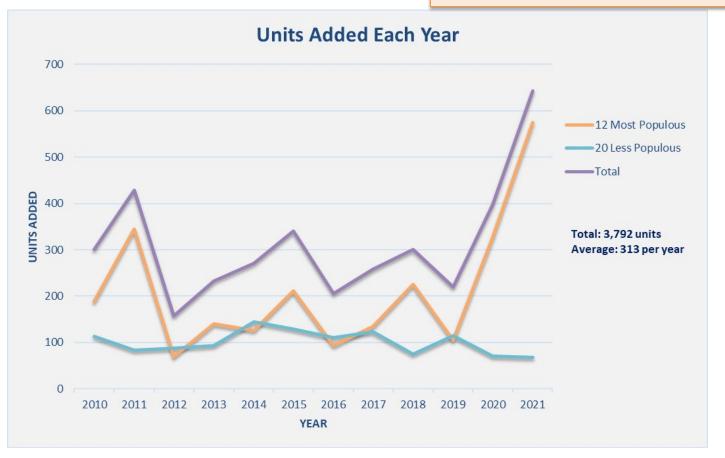

# New Homes in Our Communities 2010 to 2021

In the Vital Communities Service Area 32 municipalities participated

|                   |            |       | ADDED HOUSING UNITS |      |       |      |      |      |      |      | PIPELINE | LOST |      |      |      |     |                     |                |
|-------------------|------------|-------|---------------------|------|-------|------|------|------|------|------|----------|------|------|------|------|-----|---------------------|----------------|
| Municipality      | Population | Jobs  | TOTAL               | 2010 | 2011  | 2012 | 2013 | 2014 | 2015 | 2016 | 2017     | 2018 | 2019 | 2020 | 2021 | UNK | Units<br>Incomplete | Partial Data   |
| Lebanon, NH       | 13718      | 18878 | 1350                | 134  | 268   | 10   | 52   | 46   | 70   | 7    | 34       | 4    | 38   | 248  | 413  | 26  | 1260                | 55             |
| Claremont, NH     | 12969      | 5606  | 83                  | 4    | 4     |      | 7    | 1    | 5    | 6    | 33       | 3    | 5    | 8    | 7    |     | 113                 | 2              |
| Hanover, NH       | 11525      | 8242  | 188                 | 11   | 17    | 13   | 18   | 16   | 21   | 11   | 2        | 9    | 12   | 10   | 48   |     | 18                  |                |
| Hartford, VT      | 9617       | 6252  | 371                 | 6    | 7     | 8    | 15   | 15   | 28   | 9    | 15       | 156  | 15   | 16   | 81   |     | 35                  | 6              |
| Springfield, VT   | 8935       | 3980  | 70                  | 8    | 8     | 3    | 3    | 9    | 9    | 5    | 8        | 6    | 2    | 7    | 2    |     | 11                  |                |
| Newport, NH       | 6376       | 3147  | 47                  | 5    | 4     | 4    | 2    | 1    | 5    | 7    | 5        | 2    | 5    | 5    | 2    |     | 26                  | 3              |
| Charlestown, NH   | 5034       | 1897  | 54                  | 4    | 6     | 5    | 4    | 7    | 4    | 7    | 10       | 2    |      | 4    | 1    |     | 12                  | 5              |
| Rockingham, VT    | 5008       | 1871  | 40                  |      |       | /    |      | 2    | 4    |      | 3        | 23   | 1    | 5    | 2    |     | 32                  |                |
| Randolph, VT      | 4625       | 2482  | 70                  | 4    | 11    | 6    | 6    | 5    | 12   | 10   | 5        | 5    | 1    | 5    |      |     | 30                  | 4              |
| Haverhill, NH     | 4597       | 2245  | 103                 |      | 4     | 3    | 8    | 5    | 39   | 22   | 2        | 4    | 5    | 7    | 4    |     | 29                  |                |
| Enfield, NH       | 4566       | 813   | 90                  | 6    | 12    | 7    | 11   | 8    | 6    |      | 6        | 7    | 13   | 6    | 8    |     | 13                  | 6              |
| New London, NH    | 4326       | 2496  | 98                  | 6    | 3     | 10   | 14   | 11   | 8    | 10   | 11       | 5    | 8    | 5    | 7    |     | 12                  |                |
| Hartland, VT      | 3483       | 407   | 43                  |      |       |      |      | 1    | 7    | 5    | 6        | 11   | 13   |      |      |     |                     |                |
| Sunapee, NH       | 3476       | 622   | 180                 | 14   | 9     | 16   | 16   | 10   | 13   | 24   | 23       | 2    | 18   | 8    | 27   |     | 18                  | <del>2</del> 6 |
| Windsor, VT       | 3354       | 1253  | 14                  |      |       |      | 1    | 1    |      |      | 2        | 8    | 1    | 1    |      |     | 3                   |                |
| Norwich, VT       | 3353       | 902   | 62                  | 9    | 4     | 7    | 6    | 8    | 7    | 7    | 2        |      | 7    | 3    | 2    |     | 13                  |                |
| Chester, VT       | 3036       | 742   | 82                  | 9    | 10    | 7    | 7    | 8    | 7    | 9    | 5        | 4    | 5    | 9    | 2    |     | 19                  |                |
| Grantham, NH      | 2948       | 311   | 34                  | 4    | 3     | 2    | 5    | 1    | 6    | 4    | 3        | 2    | 3    | 1    |      |     | 9                   |                |
| Woodstock, VT     | 2933       | 1790  | 115                 | 8    | 6     | 6    | 1    | 9    | 36   | 7    | 8        | 5    | 3    | 13   | 1    | 12  | 10                  |                |
| Royalton, VT      | 2861       | 1088  | 72                  | 5    | 9     | 5    | 2    | 9    | 9    | 6    | 6        | 4    | 12   | 5    |      |     | 3                   |                |
| Plainfield, NH    | 2765       | 499   | 52                  | 5    | 3     | 1    | 6    | 5    | 6    | 4    | 8        | 2    | 5    | 3    | 4    |     | 14                  |                |
| Weathersfield, VT | 2740       | 358   | 33                  |      | _1_1_ | 4    | 4    | 6    | 2    | 3    | 6        | 3    | 2    | 1    | 1    |     | 2                   |                |
| Bradford, VT      | 2707       | 1341  | 88                  | 4    | 5     | 2    | 4    | 51   | 4    | 2    | 11       | 1    | 4    |      |      |     |                     |                |
| Thetford, VT      | 2546       | 548   | 70                  | 8    | 6     | 7    | 5    | 6    | 11   | 9    | 6        |      | 11   | 1    |      |     | 1                   |                |
| Bethel, VT        | 2120       | 670   | 34                  | 2    | 4     | 2    | 5    | 4    | 1    | 1    | 5        | 4    | 3    | 2    | 1    |     | 1                   | 6              |
| Newbury, VT       | 2117       | 383   | 37                  | 5    | 2     |      | 2    | 2    | 4    | 3    | 3        | 3    | 2    | 7    | 4    |     | 18                  |                |
| Newbury, NH       | 1795       | 438   | 154                 | 18   | 8     | 12   | 13   | 10   | 8    | 13   | 20       | 13   | 15   | 4    | 20   |     | 8                   | <del>13</del>  |
| Wilmot, NH        | 1529       | 134   | 27                  | 1    | 4     | 5    | 1    |      | 1    | 5    | 2        | 2    | 1    | 2    | 3    |     | 3                   | 5              |
| West Windsor, VT  | 1224       | 126   | 19                  | 4    |       | 1    |      | 3    |      | 2    | 1        | 1    | 3    | 2    | 2    |     | 6                   |                |
| Springfield, NH   | 1191       | 123   | 42                  | 4    | 3     | 6    | 7    |      | 2    | 3    | 5        | 3    | 3    | 5    | 1    |     | 9                   |                |
| Fairlee, VT       | 1123       | 369   | 33                  | 9    | 2     | 2    | 5    | 9    | 2    | 2    | 0        | 2    |      |      |      |     | 3                   |                |
| Lempster, NH      | 803        | 118   | 37                  | 4    | 5     | 3    | 3    | 2    | 3    | 2    | 2        | 5    | 4    | 4    |      |     | 4                   | 2              |
| 12 Most Populous  | 91296      | 57909 | 2564                | 188  | 344   | 69   | 140  | 126  | 211  | 94   | 134      | 226  | 105  | 326  | 575  | 26  | 1591                | 126            |
| 20 Less Populous  | 48104      | 12222 | 1228                | 113  | 84    | 88   | 93   | 145  | 129  | 111  | 124      | 75   | 115  | 71   | 68   | 12  | 144                 | 67             |
| Total             | 139400     | 70131 | 3792                | 301  | 428   | 157  | 233  | 271  | 340  | 205  | 258      | 301  | 220  | 397  | 643  | 38  | 1735                | 193            |
| Median            | 3195       | 858   | 286                 | 5    | 5     | 5    | 5    | 7    | 7    | 6    | 6        | 4    | 5    | 5    | 3    |     |                     |                |
| Average           | 4356       | 2192  | 313                 | 11   | 15    | 6    | 8    | 9    | 11   | 7    | 8        | 10   | 7    | 14   | 28   |     |                     |                |