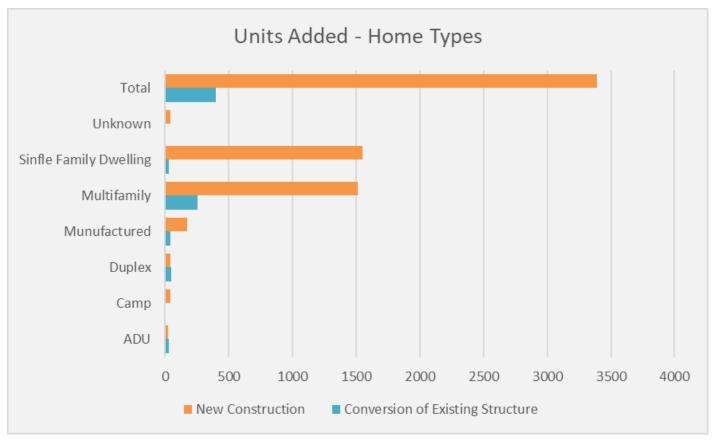

# Housing Units placed into the following categories.

Multi Multifamily - Apartment building, Triplex, Quadplex, Mixed Use

SFD Single Family Dwelling - stand alone home

MF Manufactured or Modular - trailer or mobile home

Duplex Two family dwelling - common feasible conversion from SFD

Camp Seasonal dwelling not identified as SFD by town

ADU Apartment identified as ADU by town that is built with or added to SFD

Unk No other data available from town

Completed in July 2022 for 2010 to 2021 Update.

Data collection performed by Olivia Uyizeye & Tim Josephson with the Upper Valley Lake Sunapee Regional Planning Commission.

|                   | NEW CONSTRUCTION UNITS |     |      |        |     |             |      |     |       | UNITS CONVERTED FROM EXISTING STRUCTURES |        |    |             |     |     |  |
|-------------------|------------------------|-----|------|--------|-----|-------------|------|-----|-------|------------------------------------------|--------|----|-------------|-----|-----|--|
| Municipality      | TOTAL                  | ADU | Camp | Duplex | MF  | Multifamily | SFD  | UNK | TOTAL | ADU                                      | Duplex | MF | Multifamily | SFD | UNK |  |
| Lebanon, NH       | 1315                   | 5   |      |        |     | 1127        | 183  |     | 35    | 1                                        | 6      |    | 27          |     | 1   |  |
| Claremont, NH     | 33                     |     |      |        | 14  | 1           | 18   |     | 50    | 1                                        | 5      | 5  | 37          | 2   |     |  |
| Hanover, NH       | 181                    | 2   |      | 2      | 1   | 68          | 108  |     | 7     | 6                                        |        |    | 1           |     |     |  |
| Hartford, VT      | 269                    | 1   |      | 4      | 13  | 187         | 64   |     | 102   | 5                                        | 9      | 3  | 79          | 6   |     |  |
| Springfield, VT   | 54                     | 1   | 7    | 2      | 8   | 5           | 31   |     | 16    | 2                                        |        | 4  | 9           | 1   |     |  |
| Newport, NH       | 44                     |     |      |        | 17  |             | 27   |     | 3     |                                          |        | 1  | 1           | 1   |     |  |
| Charlestown, NH   | 44                     |     | 1    |        | 16  | 1           | 18   | 8   | 10    |                                          |        | 9  |             | 1   |     |  |
| Rockingham, VT    | 13                     |     | 1    |        |     |             | 12   |     | 27    |                                          | -1     |    | 25          | 3   |     |  |
| Randolph, VT      | 43                     | 1   | 1    |        | 8   | 2           | 31   |     | 27    |                                          | 5      | 3  | 17          | 2   |     |  |
| Haverhill, NH     | 86                     | 2   | 2    |        | 17  | 35          | 30   |     | 17    |                                          | 3      |    | 14          |     |     |  |
| Enfield, NH       | 78                     | 4   |      | 2      | 8   | 1           | 63   |     | 12    |                                          | 3      | 1  | 7           | 1   |     |  |
| New London, NH    | 96                     | 1   |      | 13     |     | 1           | 81   |     | 2     | 1                                        |        |    |             | 1   |     |  |
| Hartland, VT      | 42                     |     | 1    |        | 6   |             | 35   |     | 1     |                                          | 1      |    |             |     |     |  |
| Sunapee, NH       | 176                    |     | 1    |        | 4   | 9           | 162  |     | 4     |                                          | 1      |    | 2           | 1   |     |  |
| Windsor, VT       | 14                     |     |      |        |     |             | 14   |     |       |                                          |        |    |             |     |     |  |
| Norwich, VT       | 53                     |     | 2    | 4      |     | 1           | 46   |     | 9     |                                          | 4      |    | 4           | 1   |     |  |
| Chester, VT       | 78                     | 1   | 12   |        | 9   | 3           | 53   |     | 4     | 1                                        |        | 3  |             |     |     |  |
| Grantham, NH      | 34                     | 1   |      | 1      | 1   |             | 31   |     | 0     |                                          |        |    |             |     |     |  |
| Woodstock, VT     | 103                    |     |      | 12     | 4   | 12          | 75   |     | 12    | 6                                        | 3      |    | 3           |     |     |  |
| Royalton, VT      | 70                     |     | 8    |        | 9   | 10          | 43   |     |       |                                          |        | 2  |             |     |     |  |
| Plainfield, NH    | 41                     | 2   |      |        |     |             | 39   |     | 11    | 2                                        |        |    | 8           | 1   |     |  |
| Weathersfield, VT | 30                     |     |      |        | 2   |             | 28   |     | 3     |                                          |        | 1  | 1           | 1   |     |  |
| Bradford, VT      | 79                     |     | 1    |        | 4   | 48          | 26   |     | 9     | 1                                        | 1      | 1  | 5           | 1   |     |  |
| Thetford, VT      | 44                     | 2   | 1    |        | 7   | 2           | 32   |     | 26    | 4                                        | 3      | 6  | 11          | 2   |     |  |
| Bethel, VT        | 28                     |     | 3    |        | 6   |             | 19   |     | 6     |                                          | 2      | 1  | 2           | 1   |     |  |
| Newbury, VT       | 33                     | 1   |      |        | 6   |             | 26   |     | 4     |                                          |        | 3  |             | 1   |     |  |
| Newbury, NH       | 154                    |     |      | 2      | 1   | 1           | 150  |     |       |                                          |        |    |             |     |     |  |
| Wilmot, NH        | 27                     |     | 1    |        | 1   |             | 25   |     | 0     |                                          |        |    |             |     |     |  |
| West Windsor, VT  | 18                     |     |      |        | 1   |             | 17   |     | 1     |                                          | 1      |    |             |     |     |  |
| Springfield, NH   | 40                     | 1   |      |        | 2   |             | 37   |     | 2     |                                          |        | 2  |             |     |     |  |
| Fairlee, VT       | 33                     |     |      |        |     |             |      | 33  |       |                                          |        |    |             |     |     |  |
| Lempster, NH      | 37                     |     | 1    |        | 11  |             | 25   |     |       |                                          |        |    |             |     |     |  |
| 12 Most Populous  | 2256                   | 17  | 12   | 23     | 102 | 1428        | 666  | 8   | 308   | 16                                       | 30     | 26 | 217         | 18  | 1   |  |
| 20 Less Populous  | 1134                   | 8   | 31   | 19     | 74  | 86          | 883  | 33  | 94    | 14                                       | 16     | 19 | 36          | 9   | 0   |  |
| Total             | 3390                   | 25  | 43   | 42     | 176 | 1514        | 1549 | 41  | 402   | 30                                       | 46     | 45 | 253         | 27  | 1   |  |
| Median            | 44                     | 1   | 1    | 2      | 6   | 4           | 31   | 21  | 8     | 2                                        | 3      | 3  | 8           | 1   | 1   |  |
| Average           | 106                    | 2   | 3    | 5      | 7   | 84          | 50   | 21  | 14    | 3                                        | 3      | 3  | 14          | 2   | 1   |  |