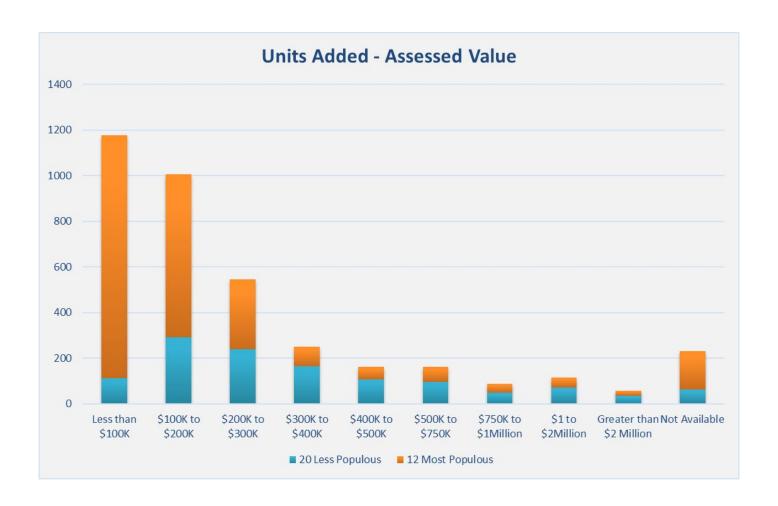

Completed in July 2022 for 2010 to 2021 Update.

Data collection performed by Olivia Uyizeye & Tim Josephson with the Upper Valley Lake Sunapee Regional Planning Commission.

|                   | ROUGH ASSESSED VALUE PER NEW UNIT |                     |                     |                     |                     |                     |                         |                      |                             |                  |  |  |
|-------------------|-----------------------------------|---------------------|---------------------|---------------------|---------------------|---------------------|-------------------------|----------------------|-----------------------------|------------------|--|--|
| Municipality      | Less than \$100K                  | \$100K to<br>\$200K | \$200K to<br>\$300K | \$300K to<br>\$400K | \$400K to<br>\$500K | \$500K to<br>\$750K | \$750K to<br>\$1Million | \$1 to<br>\$2Million | Greater than \$2<br>Million | Not<br>Available |  |  |
| Lebanon, NH       | 573                               | 497                 | 98                  | 21                  | 12                  | 6                   |                         |                      |                             | 143              |  |  |
| Claremont, NH     | 56                                | 19                  | 6                   |                     | 1                   |                     |                         |                      |                             | 1                |  |  |
| Hanover, NH       | 57                                | 11                  | 4                   | 11                  | 12                  | 27                  | 29                      | 28                   | 9                           |                  |  |  |
| Hartford, VT      | 186                               | 43                  | 101                 | 20                  | 8                   | 4                   | 1                       | 3                    |                             | 5                |  |  |
| Springfield, VT   | 33                                | 18                  | 15                  | 2                   |                     | 2                   |                         |                      |                             |                  |  |  |
| Newport, NH       | 15                                | 22                  | 6                   | 3                   | 1                   |                     |                         |                      |                             |                  |  |  |
| Charlestown, NH   | 23                                | 13                  | 8                   | 2                   |                     |                     |                         |                      |                             | 8                |  |  |
| Rockingham, VT    | 30                                | 4                   | 3                   | 2                   |                     | 1                   |                         |                      |                             |                  |  |  |
| Randolph, VT      | 20                                | 22                  | 12                  | 5                   | 6                   | 4                   |                         |                      | 1                           |                  |  |  |
| Haverhill, NH     | 63                                | 34                  | 5                   | 1                   |                     |                     |                         |                      |                             |                  |  |  |
| Enfield, NH       | 6                                 | 32                  | 24                  | 5                   | 4                   | 7                   | 1                       |                      |                             | 11               |  |  |
| New London, NH    | 2                                 |                     | 22                  | 13                  | 12                  | 15                  | 9                       | 14                   | 11                          |                  |  |  |
| Hartland, VT      | 2                                 | 7                   | 15                  | 6                   | 6                   | 4                   | 1                       | 2                    |                             |                  |  |  |
| Sunapee, NH       | 6                                 | 15                  | 26                  | 33                  | 17                  | 18                  | 16                      | 26                   | 20                          | 3                |  |  |
| Windsor, VT       | 1                                 | 5                   | 2                   | 3                   | 2                   | 1                   |                         |                      |                             |                  |  |  |
| Norwich, VT       |                                   | 7                   | 7                   | 11                  | 7                   | 16                  | 7                       | 5                    | 2                           |                  |  |  |
| Chester, VT       | 13                                | 29                  | 19                  | 15                  | 6                   |                     |                         |                      |                             |                  |  |  |
| Grantham, NH      | 2                                 | 3                   | 14                  | 5                   | 5                   | 2                   | 2                       |                      |                             | 1                |  |  |
| Woodstock, VT     | 6                                 | 29                  | 14                  | 16                  | 14                  | 19                  | 2                       | 11                   | 4                           |                  |  |  |
| Royalton, VT      | 23                                | 11                  | 24                  | 8                   | 1                   | 3                   | 1                       | 1                    |                             |                  |  |  |
| Plainfield, NH    | 3                                 | 14                  | 13                  | 8                   | 10                  | 2                   |                         | 2                    |                             |                  |  |  |
| Weathersfield, VT | 1                                 | 20                  | 7                   | 3                   | 2                   |                     |                         |                      |                             |                  |  |  |
| Bradford, VT      | 7                                 | 63                  | 7                   | 6                   | 1                   |                     |                         |                      |                             | 4                |  |  |
| Thetford, VT      | 16                                | 21                  | 21                  | 7                   | 4                   | 1                   |                         |                      |                             |                  |  |  |
| Bethel, VT        | 3                                 | 13                  | 11                  | 6                   |                     | 1                   |                         |                      |                             |                  |  |  |
| Newbury, VT       | 4                                 | 12                  | 6                   | 2                   |                     |                     |                         |                      |                             | 13               |  |  |
| Newbury, NH       | 1                                 | 14                  | 30                  | 20                  | 20                  | 26                  | 14                      | 20                   | 9                           |                  |  |  |
| Wilmot, NH        | 2                                 | 5                   | 6                   | 7                   | 2                   | 1                   | 1                       | 2                    |                             | 1                |  |  |
| West Windsor, VT  | 2                                 | 2                   | 7                   |                     | 1                   | 1                   | 3                       | 1                    |                             | 2                |  |  |
| Springfield, NH   | 5                                 | 9                   | 8                   | 9                   | 8                   | 1                   | 1                       | 1                    |                             |                  |  |  |
| Fairlee, VT       |                                   |                     |                     |                     |                     |                     |                         |                      |                             | 33               |  |  |
| Lempster, NH      | 16                                | 12                  | 3                   |                     |                     |                     |                         |                      |                             | 6                |  |  |
| 12 Most Populous  | 1064                              | 715                 | 304                 | 85                  | 56                  | 66                  | 40                      | 45                   | 21                          | 168              |  |  |
| 20 Less Populous  | 113                               | 291                 | 240                 | 165                 | 106                 | 96                  | 48                      | 71                   | 35                          | 63               |  |  |
| Total             | 1177                              | 1006                | 544                 | 250                 | 162                 | 162                 | 88                      | 116                  | 56                          | 231              |  |  |
| Median            | 7                                 | 14                  | 11                  | 7                   | 6                   | 4                   | 2                       | 3                    | 9                           |                  |  |  |
| Average           | 39                                | 34                  | 18                  | 9                   | 7                   | 7                   | 6                       | 9                    | 8                           |                  |  |  |