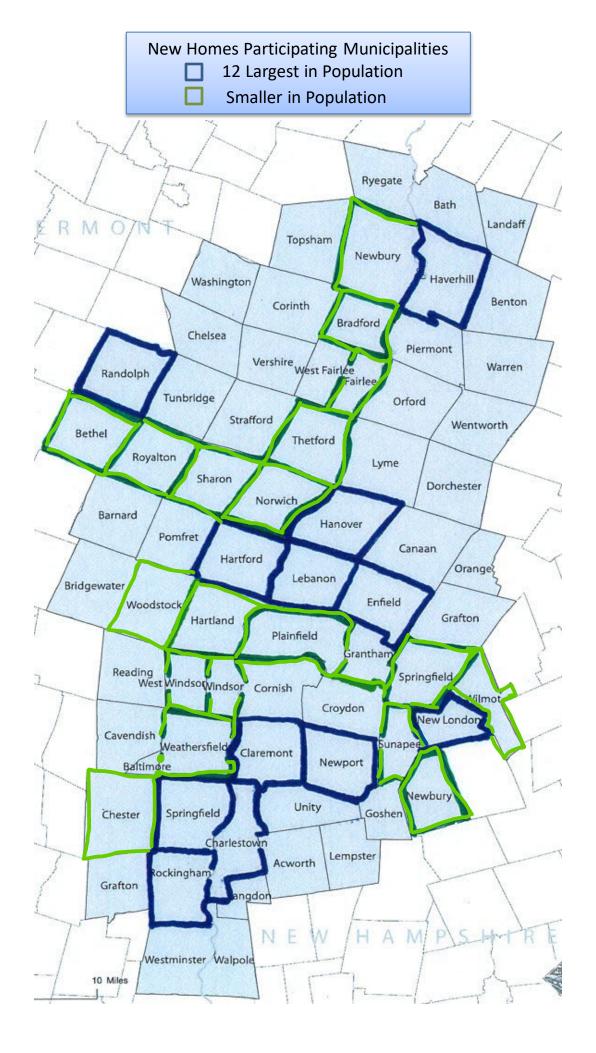

# New Homes in Our Communities 2010 to 2021

In the Vital Communities Service Area 32 municipalities participated

# In the Pipeline

12 Most Populous: 1,591 units 20 Less Populous: 144 units

Completed in July 2022 for 2010 to 2021 Update.

Data collection performed by Olivia Uyizeye & Tim Josephson with the Upper Valley Lake Sunapee Regional Planning Commission.