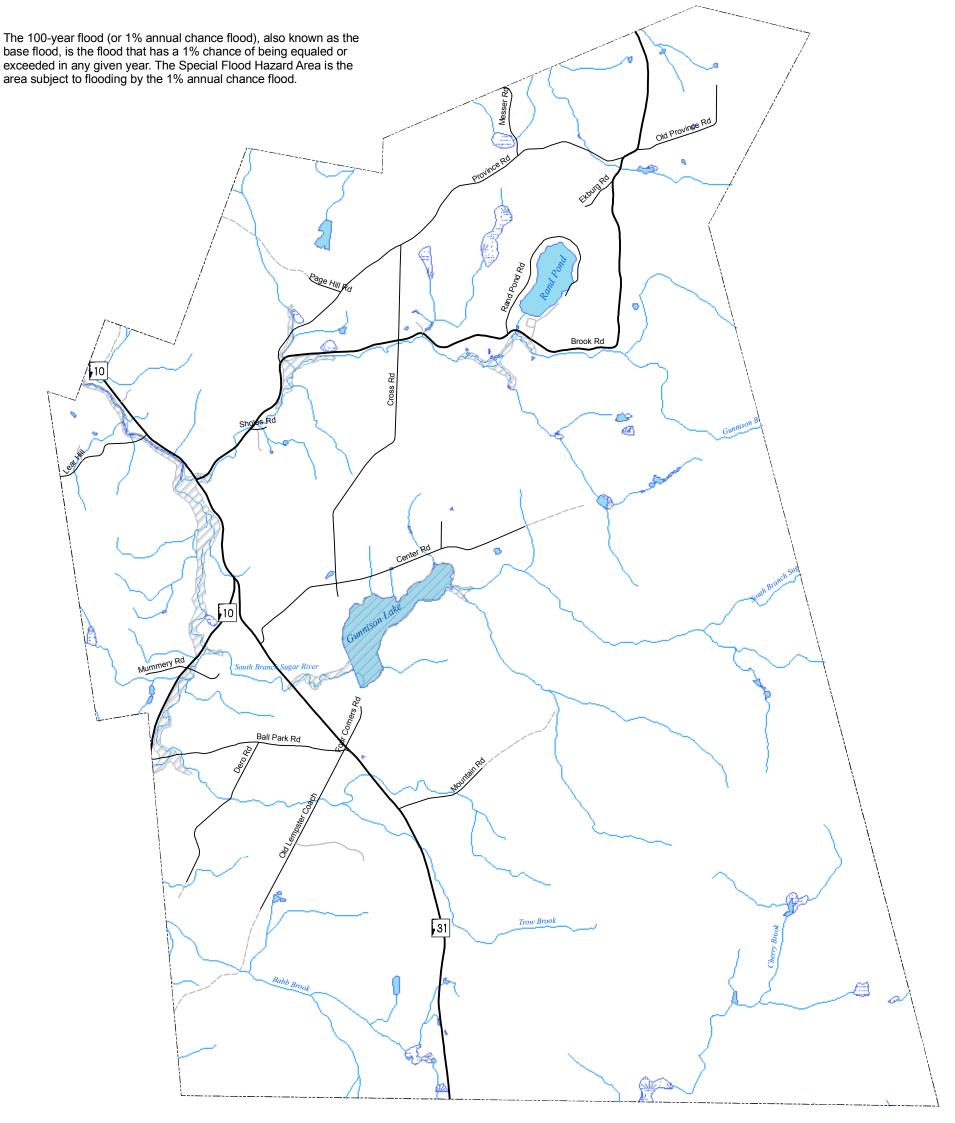

## Town of Goshen, NH 100-Year Floodplains

## Source Data:

100-year floodplains from FEMA Digital Flood Insurance Rate Map database, distributed by NH GRANIT.

Base map features from NH GRANIT, digitized by Complex Systems Research Center, UNH.